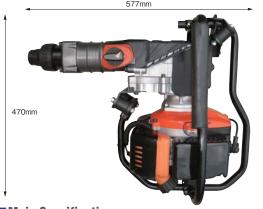

## **GASOLINE ENGINE HAMMER DRILL / GT-5000HD**

### **■** Main Specifications

Type Displacement : Two Stroke, Forced, Air Cooled, Single Cylinder : 46.5cc, φ43x32mm (Inner bore size x stroke) Fuel Tank Capacity : 1 liter Fuel Mixture Ratio : 25:1 (gasoline : 2 cycle oil) : 2700 rpm±250 Revolution (idling) Revolution (loaded) : 9880 rpm Maximum Output : 2.3Ps/7500 rpm Maximum Torque : 0.34kg-m/5500 Compression Rate : 7.1:1 Fuel Consumption Rate: 380g/Ps.h : Electronic Spark Plug Type : NGK BPMR6A : Diaphragm Type Capacity Hammer Drill : 50mm (2"), Shank: "SDSmax" Without fuel : 17.90kg (39.5lbs) without drill

## Model No.GT-5000HD (EDP No.338521)