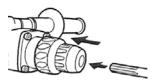

## "Max Drilling "

Most powerful hammer drill, 50mm, with world SDSmax retainer.

Multiple applications for : Rock Drilling, Stone Cutting, Chiselling,

Tombstone Processing,

Highway Marker, Roadmap Marker,

**Concrete Working, etc.** 

Locally sold Hammer Drill Blade can be installed with this chuck.

Tip tool (SDSmax shank)