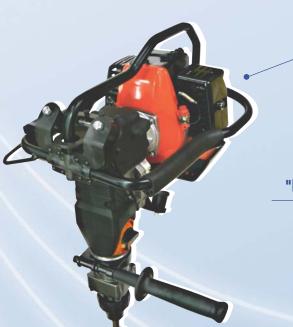

## "Tougher Spec. Engine "

Special application and design for this powerful hammer drilling endurance.

Front cap