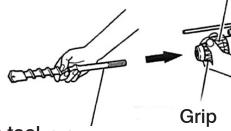

**Concrete Working, etc.** 

Locally sold Hammer Drill Blade can be installed with this chuck.

Tip tool (SDSmax shank)