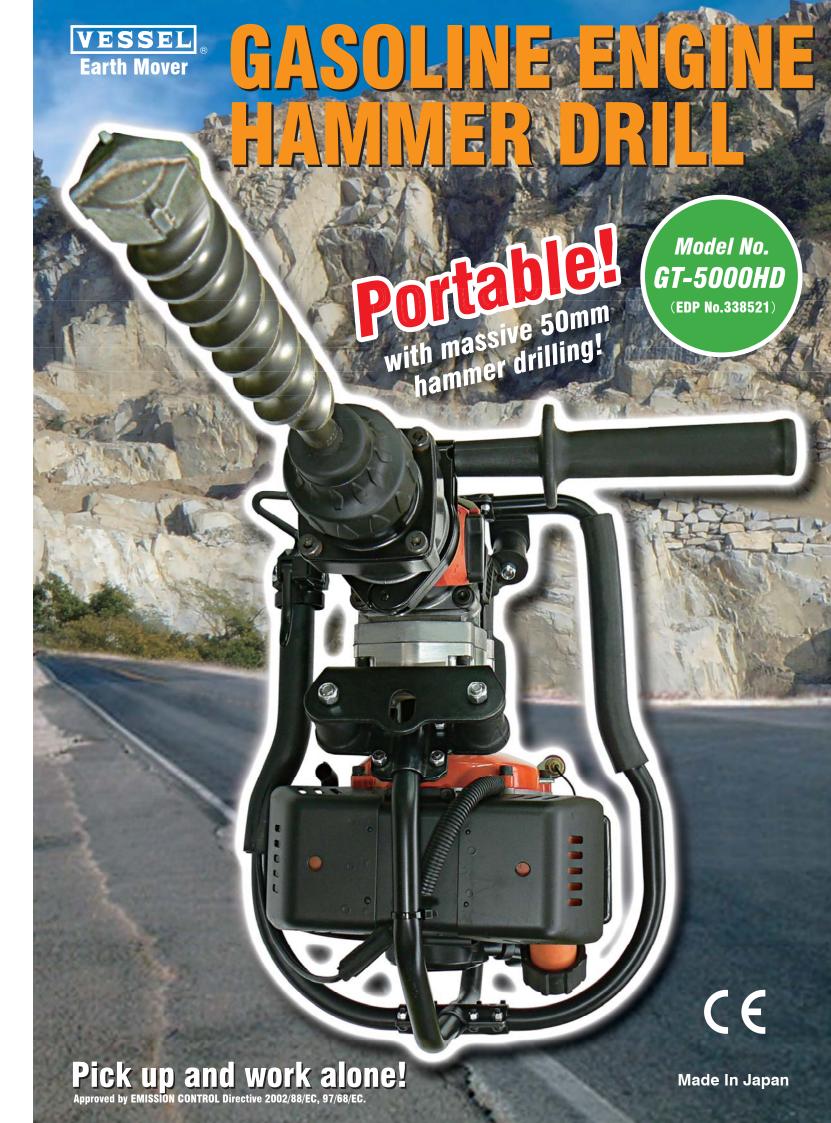

## **GASOLINE ENGINE HAMMER DRILL / GT-5000HD**

## Model No.GT-5000HD (EDP No.338521)

## "Max Drilling "

Most powerful hammer drill, 50mm, with world SDSmax retainer.

Multiple applications for : Rock Drilling, Stone Cutting, Chiselling,

Tombstone Processing,

Highway Marker, Roadmap Marker,

**Concrete Working, etc.** 

Locally sold Hammer Drill Blade can be installed with this chuck.

Tip tool (SDSmax shank)