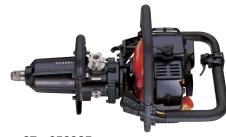

## **GASOLINE ENGINE HAMMER DRILL / GT-5000HD**

## Model No.GT-5000HD (EDP No.338521)

## "Tougher Spec. Engine "

Special application and design for this powerful hammer drilling endurance.

Front cap