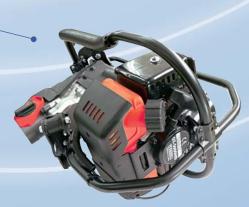

## **GASOLINE ENGINE HAMMER DRILL / GT-5000HD**

## Model No.GT-5000HD (EDP No.338521)

## "Tougher Spec. Engine "

Special application and design for this powerful hammer drilling endurance.

Front cap