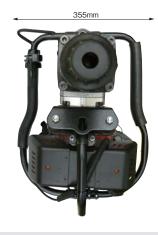

### "Working Mode Controller"

Selection of working mode according to each application.

## "Tougher Spec. Engine "

Special application and design for this powerful hammer drilling endurance.

Front cap