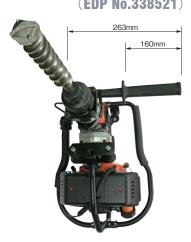

## Model No.GT-5000HD (EDP No.338521)

## "Max Drilling "

Most powerful hammer drill, 50mm, with world SDSmax retainer.

Multiple applications for : Rock Drilling, Stone Cutting, Chiselling,

Tombstone Processing,

Highway Marker, Roadmap Marker,

**Concrete Working, etc.** 

Locally sold Hammer Drill Blade can be installed with this chuck.

Tip tool (SDSmax shank)